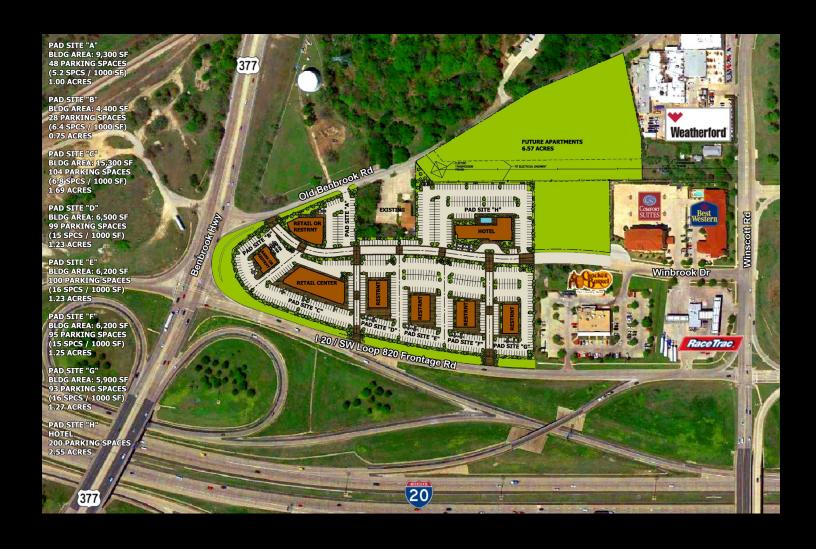

### **AVAILABLE:**

Pad Sites from: 3/4 Acre and up

### Hotel • Restaurant • Retail • Office / Medical

# Interstate 20 / SW Loop 820 and Hwy 377

Hotel • Restaurant • Retail • Office/Medical