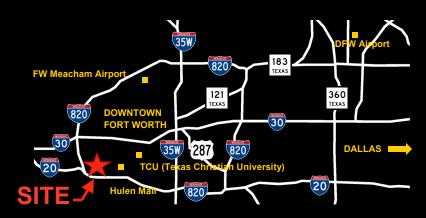

#### **HIGHLIGHTS:**

The I-820 corridor at Hwy 377 / Benbrook Blvd. is experiencing dramatic growth. Exploding residential populations are underserved. Only five minutes from the Hulen Mall , ten minutes from TCU (Texas Christian University), and twenty minutes from downtown Fort Worth. High visibility from Interstate 820 and Hwy 377 makes this site extremely desirable for retailers, restaurants, hotels, etc.