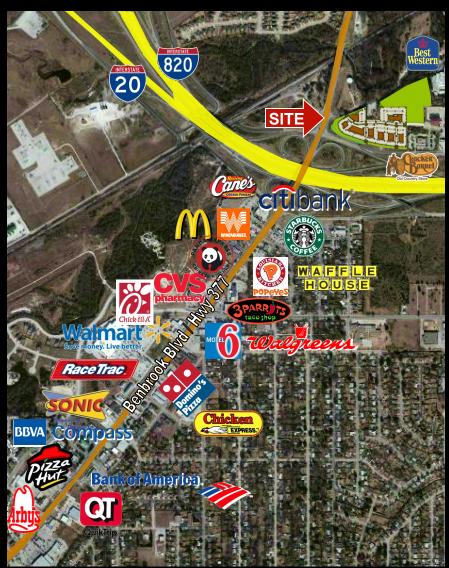

#### **HIGHLIGHTS:**

The I-820 corridor at Hwy 377 / Benbrook Blvd. is experiencing dramatic growth. Exploding residential populations are underserved. Only five minutes from the Hulen Mall , ten minutes from TCU (Texas Christian University), and twenty minutes from downtown Fort Worth. High visibility from Interstate 820 and Hwy 377 makes this site extremely desirable for retailers, restaurants, hotels, etc.

#### TRAFFIC COUNTS:

Benbrook Blvd / Hwy 377 57,000 VPD I-820 / I-20 114,000 VPD

### TRAFFIC GENERATORS / AREA **BUSINESSES:**

Weatherford International Regional Headquarters, Walmart Supercenter, Starbucks, Cracker Barrel, Comfort Suites, Best Western, McDonalds, Citibank, CVS, Whataburger, Chick-Fil-A, Panda Express, KFC, Motel 6, Walgreens, Waffle House, Race Trac, Dominos Pizza, 3 Parrots Taco Shop, Quik Trip, Chicken Express, Raising Cane's Chicken, Sonic, Popeyes, BBVA Compass, Pizza Hut, Arby's, Bank of America, and many more...